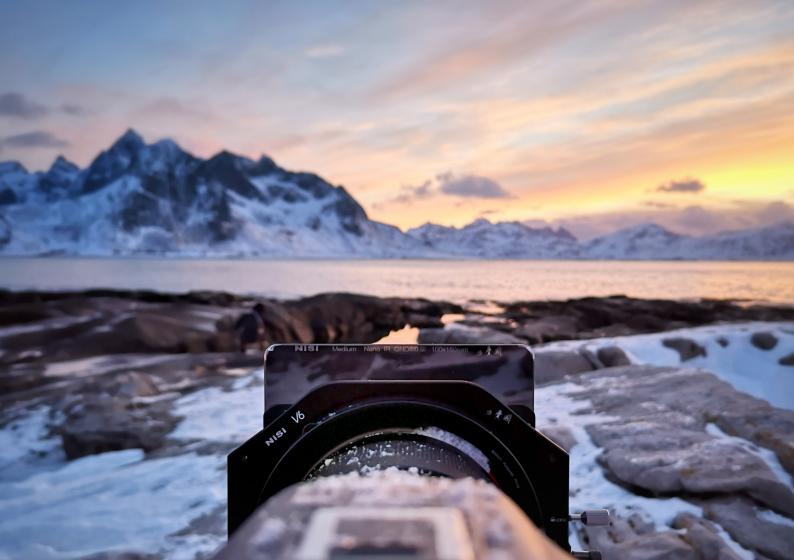

# THE PURSUIT OF PERFECTION

**100MM FILTER HOLDER** 

Supports three square filters plus a circular polarizer

Compatible with filters 100x100mm and 100x150mm, 2mm thick

No vignetting at 16mm on full frame cameras