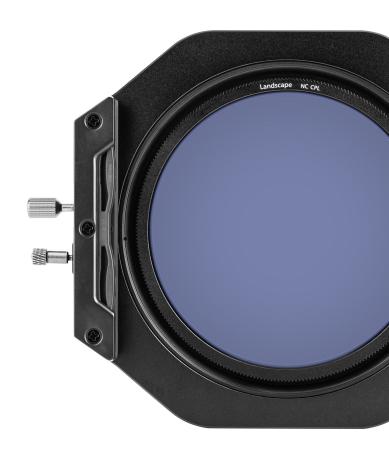

### **OUR UNIQUE FILTER SLOT DESIGN**

Our unique clip system holds filters securely using a pinch design. Inserting and removing filters is effortless with no slipping during use.

#### **INTEGRATED CPL**

The integrated CPL can be rotated using the gears on either side of the holder, even when multiple square filters are inserted.