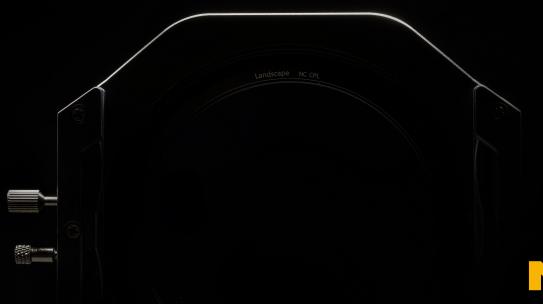

### **OUR UNIQUE FILTER SLOT DESIGN**

Our unique clip system holds filters securely using a pinch design. Inserting and removing filters is effortless with no slipping during use.

#### **INTEGRATED CPL**

The integrated CPL can be rotated using the gears on either side of the holder, even when multiple square filters are inserted.