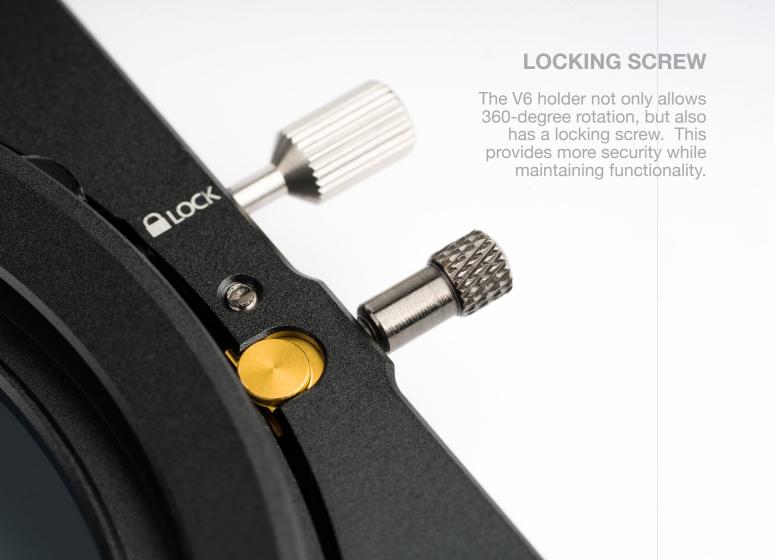

#### **INTEGRATED CPL**

The integrated CPL can be rotated using the gears on either side of the holder, even when multiple square filters are inserted.