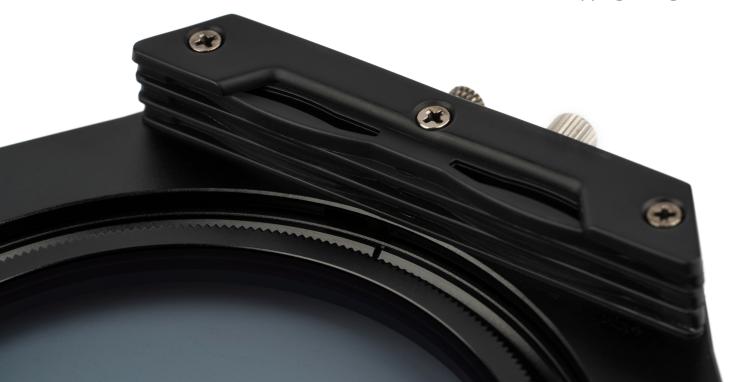

### **OUR UNIQUE FILTER SLOT DESIGN**

Our unique clip system holds filters securely using a pinch design. Inserting and removing filters is effortless with no slipping during use.

#### **INTEGRATED CPL**

The integrated CPL can be rotated using the gears on either side of the holder, even when multiple square filters are inserted.