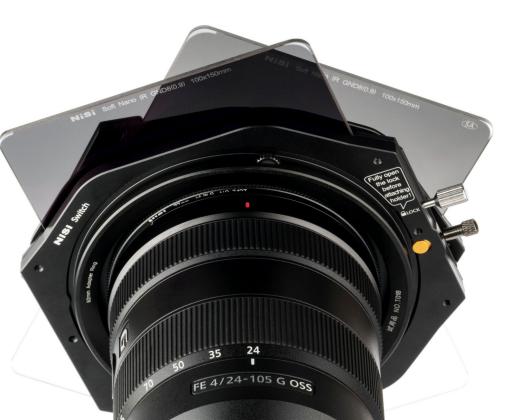

# **Switch**

Available for the NiSi V5/V5 PRO/V6

Allows two filters to be rotated together or independently from each other