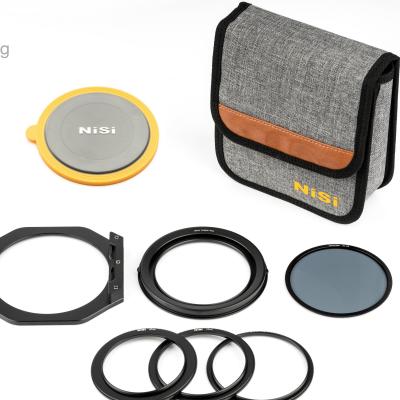

#### The V6 Kit includes

- V6 Holder
- CPL
- Main 82mm adapter ring
- 77mm Adapter

- 72mm Adapter
  67mm Adapter
  Lens Cap (Landscape CPL version only)
- Pouch