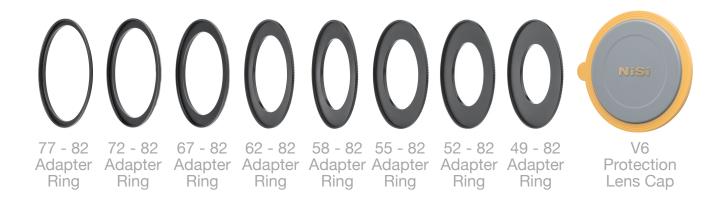

## **V6 LENS CAP**

The protective lens cap attaches to the 82mm adapter ring and protects the front of the lens and CPL. This allows for easy storage and quick setup.

#### The V6 Kit includes

- V6 Holder
- CPL
- Main 82mm adapter ring
- 77mm Adapter

- 72mm Adapter
  67mm Adapter
  Lens Cap (Landscape CPL version only)
- Pouch

#### **Additional Adapters**

86mm Adapter Ring 95mm Adapter Ring

**AUSTRALIA** 

nisifilters.com.au

**NEW ZEALAND** 

nisifilters.co.nz

**UNITED STATES** nisiopticsusa.com