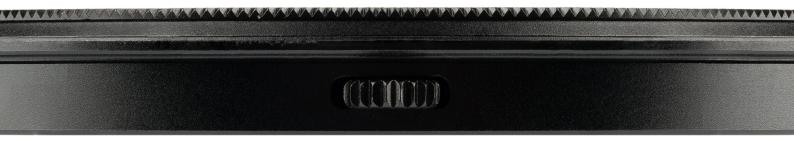

#### **INTEGRATED CPL**

The integrated CPL can be rotated using the gears on either side of the holder, even when multiple square filters are inserted.