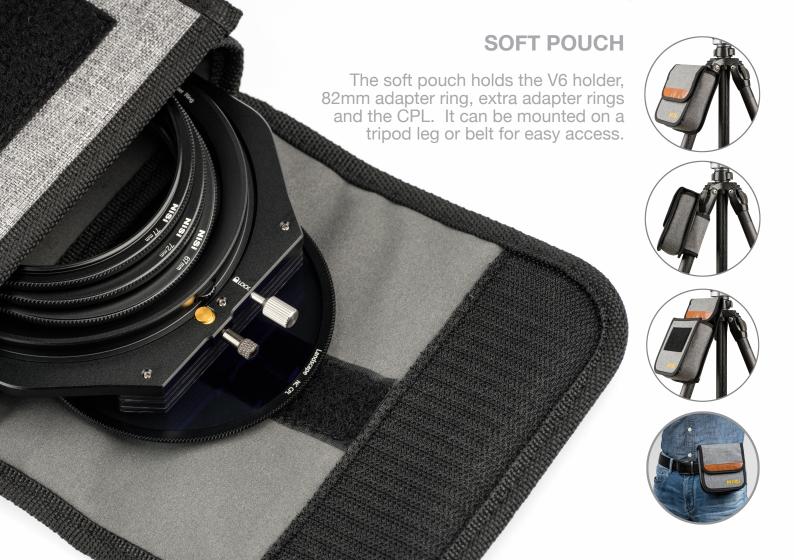

#### The V6 Kit includes

- V6 Holder
- CPL
- Main 82mm adapter ring
- 77mm Adapter

- 72mm Adapter
  67mm Adapter
  Lens Cap (Landscape CPL version only)
- Pouch