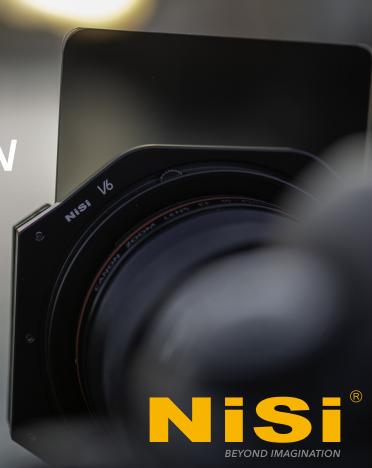

# THE PURSUIT OF PERFECTION

**100MM FILTER HOLDER** 

Supports three square filters plus a circular polarizer

Compatible with filters 100x100mm and 100x150mm, 2mm thick

No vignetting at 16mm on full frame cameras

### **OUR UNIQUE FILTER SLOT DESIGN**

Our unique clip system holds filters securely using a pinch design. Inserting and removing filters is effortless with no slipping during use.

#### **INTEGRATED CPL**

The integrated CPL can be rotated using the gears on either side of the holder, even when multiple square filters are inserted.