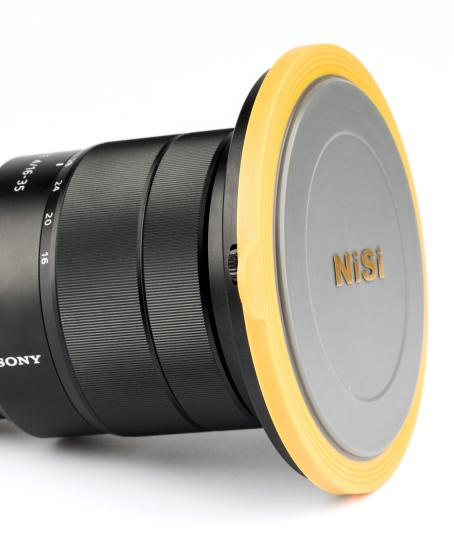

## **V6 LENS CAP**

The protective lens cap attaches to the 82mm adapter ring and protects the front of the lens and CPL. This allows for easy storage and quick setup.